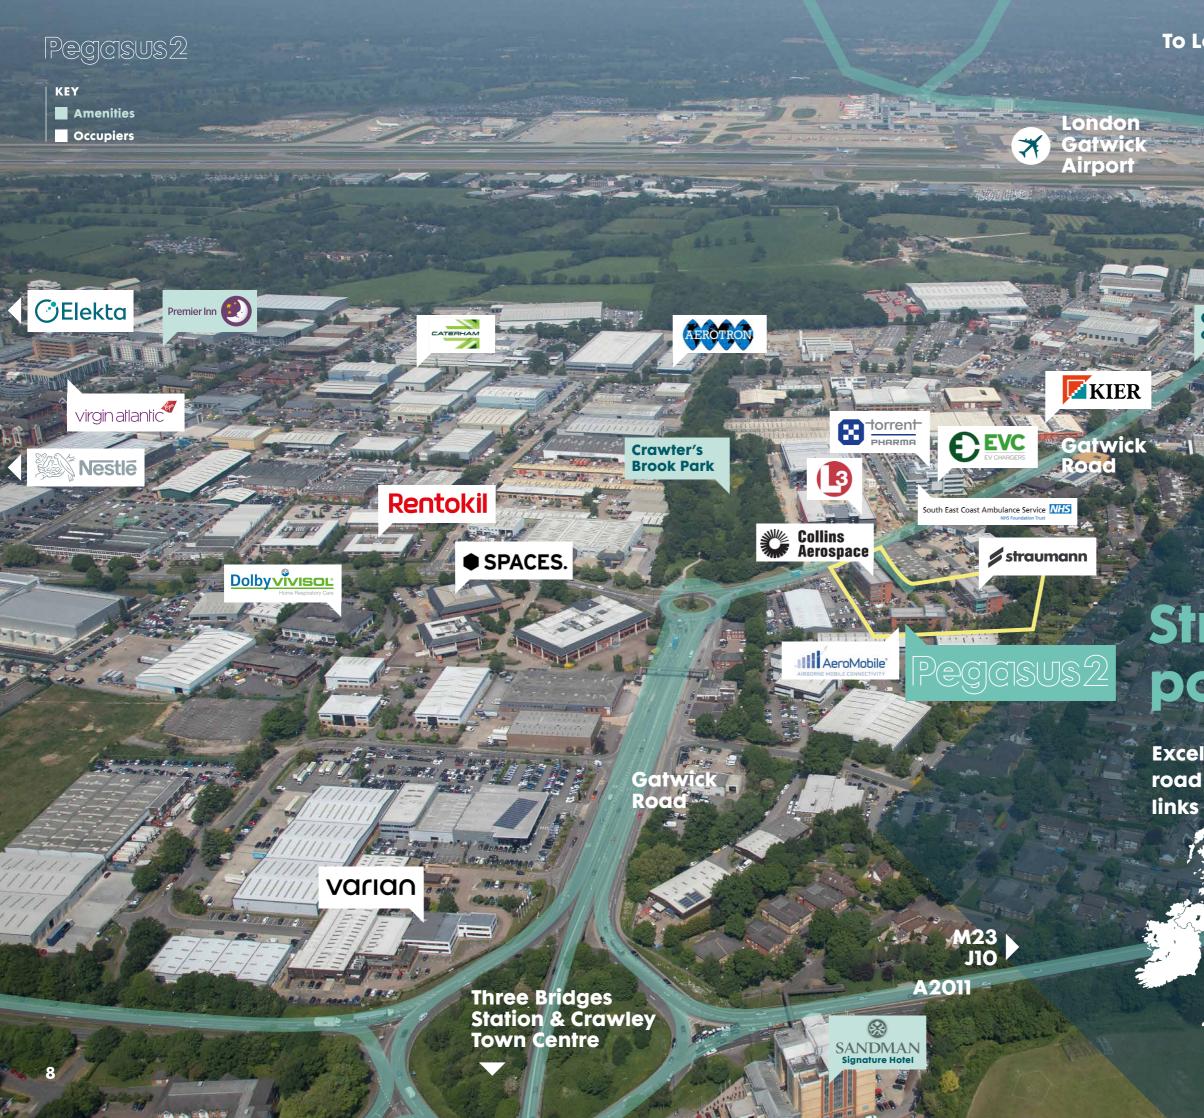

# A dynamic **business** location

Road

Crawley is at the hub of one of the most dynamic economies in the country, taking advantage of its skilled working population, the close proximity of Gatwick Airport and a weaith of local amenities.

Many of these companies are within the Manor Royal business district, located mid-way between Crawley town centre and Gatwick Airport, with a dual carriageway link to junction 10 of the M23 providing direct access to the national motorway network.

Just two miles to the north of Pegasus Place is Gatwick Airport Station, from where the Gatwick Express runs, with a journey time of 30 minutes into Central London.

The area is also very well-connected by the excellent Fastway Bus Service with a journey time of approximately 7 minutes to Gatwick Airport Station and 6 minutes to Three Bridges Station.

| Crawley Town Centre | 1.2 miles |
|---------------------|-----------|
| Junction 10 M23     | 1.5 miles |
| Gatwick Airport     | 4 miles   |
| Redhill/Reigate     | 9 miles   |
| M23/M25 interchange | 11 miles  |
| Brighton            | 26 miles  |
| Heathrow Airport    | 40 miles  |