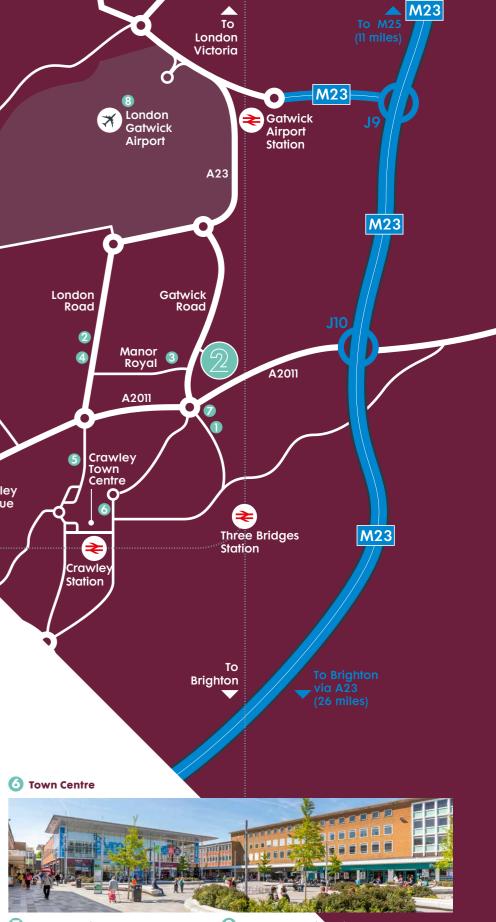

# Strategically positioned

Excellent air, road and rail

Junction 10 M23

Gatwick Airport 3.5 miles

Crawley Town Centre

Gatwick Express to London Victoria **30 mins** 

9

1 Tesco Extra

Many of these companies are within the Manor Royal business district, located mid-way between Crawley town centre and Gatwick Airport, with a dual carriageway link to junction 10 of the M23 providing direct access to the national motorway network.

Just two miles to the north of Pegasus Place is Gatwick Airport Station, from where the Gatwick Express runs, with a journey time of 30 minutes into Central London.

The area is also very well-connected by the excellent Fastway Bus Service with a journey time of approximately 7 minutes to Gatwick Airport Station and 6 minutes to Three Bridges Station.

| Crawley Town Centre | 1.2 miles |
|---------------------|-----------|
| Junction 10 M23     | 1.5 miles |
| Gatwick Airport     | 4 miles   |
| Redhill/Reigate     | 9 miles   |
| M23/M25 interchange | 11 miles  |
| Brighton            | 26 miles  |
| Heathrow Airport    | 40 miles  |

#### **Rail from Gatwick**

| London Victoria | 30 mins |
|-----------------|---------|
| London Bridge   | 28 mins |
| Three Bridges   | 4 mins  |
| Redhill         | 9 mins  |
| East Croydon    | 15 mins |
| Brighton        | 27 mins |
|                 |         |