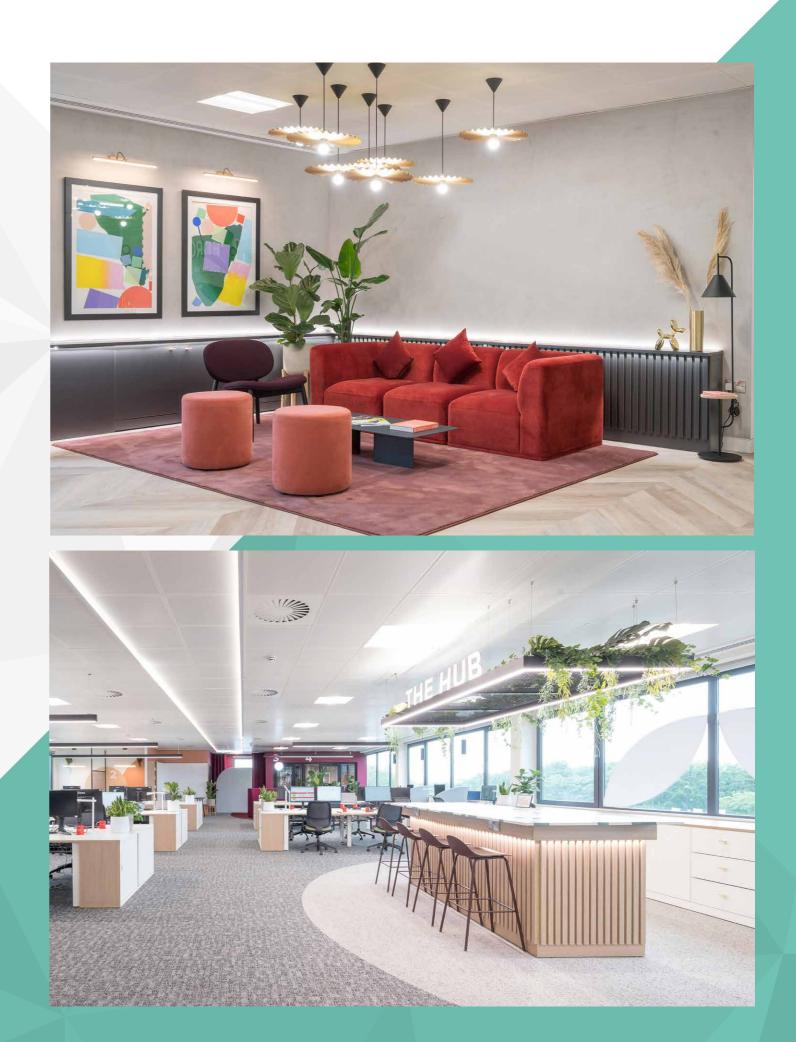

## Pegasus2

The contemporary fit out includes open plan workspace, waiting space, meeting room, collaboration corner, open and closed booths, kitchen and breakout space.

Occupational density designed for up to