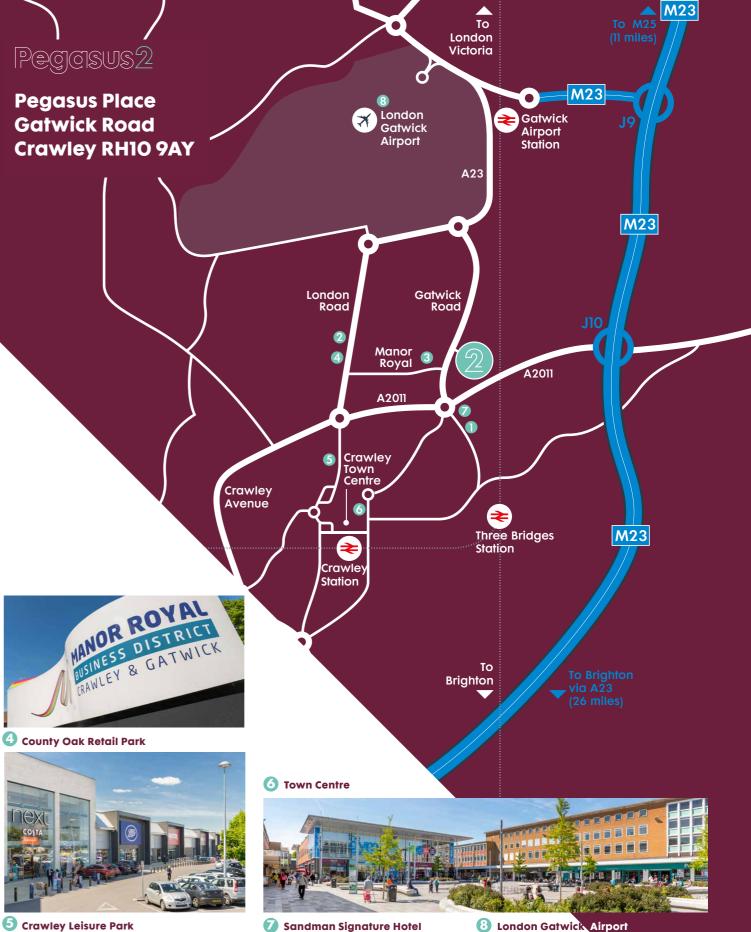

# Strategically positioned

Excellent air, road and rail

Junction 10 M23

Gatwick Airport 3.5 miles

Crawley Town Centre

Gatwick Express to London Victoria **30 mins** 

9

1 Tesco Extra

Many of these companies are within the Manor Royal business district, located mid-way between Crawley town centre and Gatwick Airport, with a dual carriageway link to junction 10 of the M23 providing direct access to the national motorway network.

Just two miles to the north of Pegasus Place is Gatwick Airport Station, from where the Gatwick Express runs, with a journey time of 30 minutes into Central London.

The area is also very well-connected by the excellent Fastway Bus Service with a journey time of approximately 7 minutes to Gatwick Airport Station and 6 minutes to Three Bridges Station.

| Crawley Town Centre | 1.2 miles |
|---------------------|-----------|
| Junction 10 M23     | 1.5 miles |
| Gatwick Airport     | 4 miles   |
| Redhill/Reigate     | 9 miles   |
| M23/M25 interchange | 11 miles  |
| Brighton            | 26 miles  |
| Heathrow Airport    | 40 miles  |

#### **Rail from Gatwick**

| London Victoria | 30 mins |
|-----------------|---------|
| London Bridge   | 28 mins |
| Three Bridges   | 4 mins  |
| Redhill         | 9 mins  |
| East Croydon    | 15 mins |
| Brighton        | 27 mins |
|                 |         |