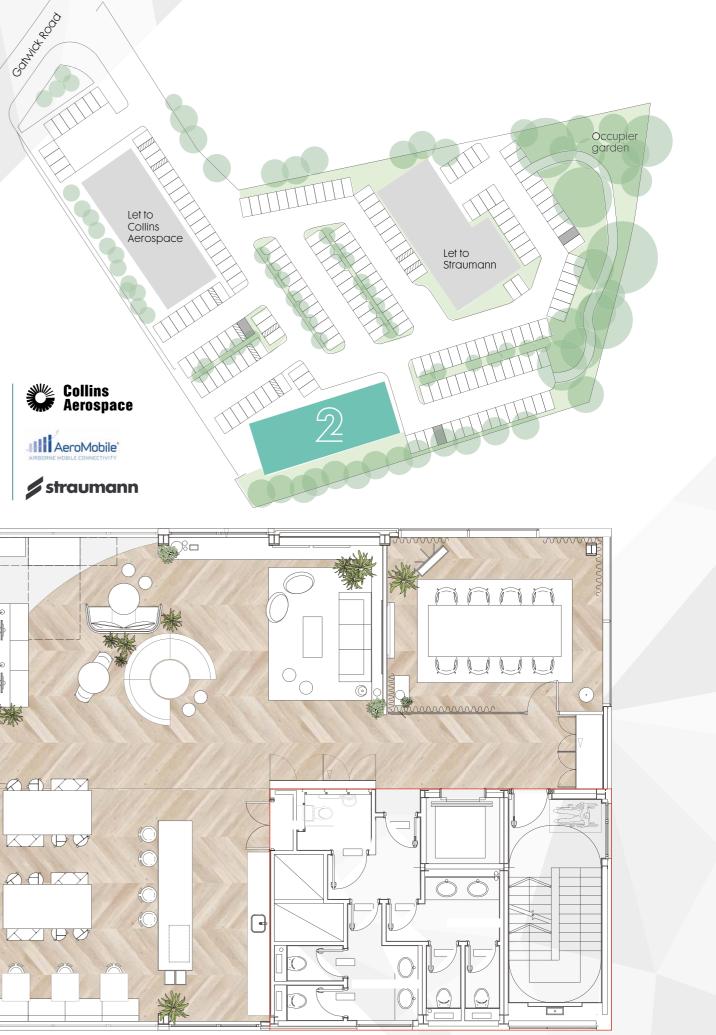

# PegaSUS 22 Manor Royal Crawley

4,331 sq ft high quality fitted office space

Pegasus 2

The second floor of Pegasus 2 offers 4,331 sq ft (402 sq m) of fully fitted recently refurbished Grade A offices, giving increased speed of occupancy and significantly reduced fit out costs.

## Pegasus2

The contemporary fit out includes open plan workspace, waiting space, meeting room, collaboration corner, open and closed booths, kitchen and breakout space.

Occupational density designed for up to

1:8<sup>m<sup>2</sup></sup>

Car parking ratio

EPC **B(48**)

with the RICS Property Measurement Professional Statement (2nd Edition, January 2018).

7

Approximate plan of current fit out - -- -

- -

- -