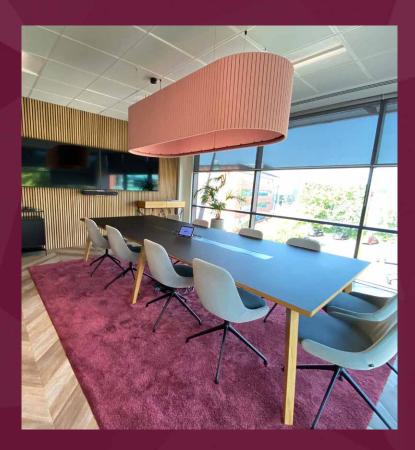

## Pegasus2

The contemporary fit out includes open plan workspace, waiting space, meeting room, collaboration corner, open and closed booths, kitchen and breakout space.

Occupational density designed for up to