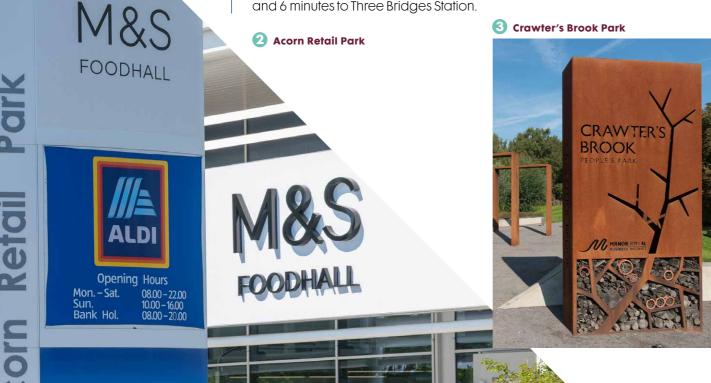

Just two miles to the north of Pegasus Place is Gatwick Airport Station, from where the Gatwick Express runs, with a journey time of 30 minutes into Central London.

The area is also very well-connected by the excellent Fastway Bus Service with a journey time of approximately 7 minutes to Gatwick Airport Station and 6 minutes to Three Bridges Station.

#### Crawter's Brook Park

🕖 Sandman Signature Hotel

8 London Gatwic Airpor