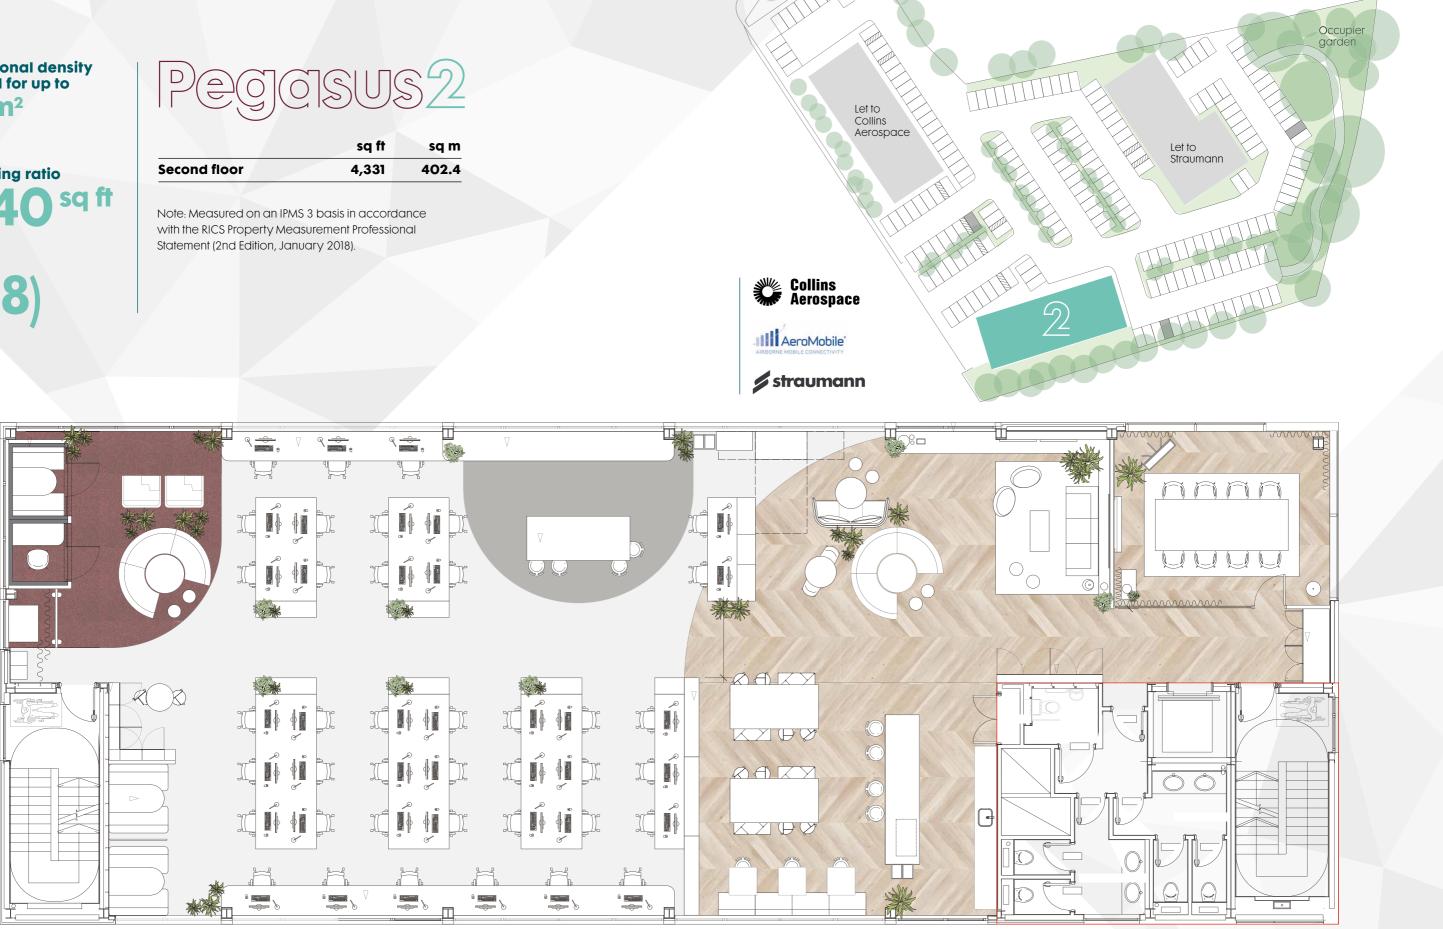

# PegaSUS 22 Manor Royal Crawley

4,331 sq ft high quality fitted office space

Pegasus 2

The second floor of Pegasus 2 offers 4,331 sq ft (402 sq m) of fully fitted recently refurbished Grade A offices, giving increased speed of occupancy and significantly reduced fit out costs.

## Pegasus2

The contemporary fit out includes open plan workspace, waiting space, meeting room, collaboration corner, open and closed booths, kitchen and breakout space.

Occupational density designed for up to

1:8<sup>m<sup>2</sup></sup>

Car parking ratio

EPC **B(48**)

with the RICS Property Measurement Professional Statement (2nd Edition, January 2018).

7

Approximate plan of current fit out - -- -

- -

- -