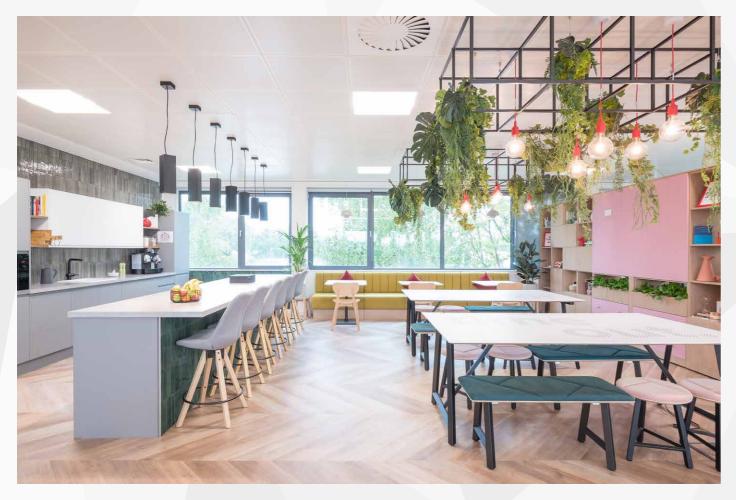

## Pegasus2

The contemporary fit out includes open plan workspace, waiting space, meeting room, collaboration corner, open and closed booths, kitchen and breakout space.

Occupational density designed for up to