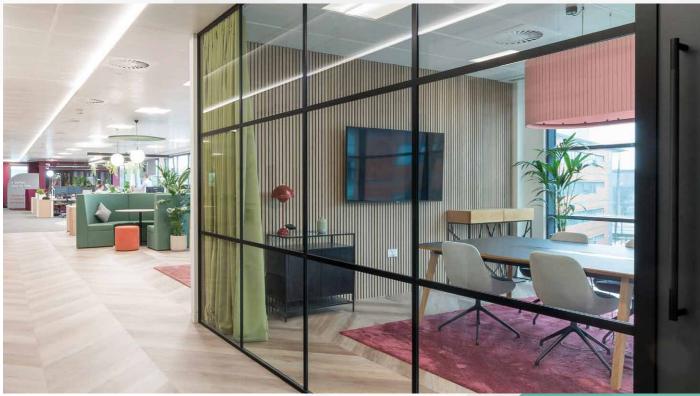

## Pegasus2

The contemporary fit out includes open plan workspace, waiting space, meeting room, collaboration corner, open and closed booths, kitchen and breakout space.

Occupational density designed for up to