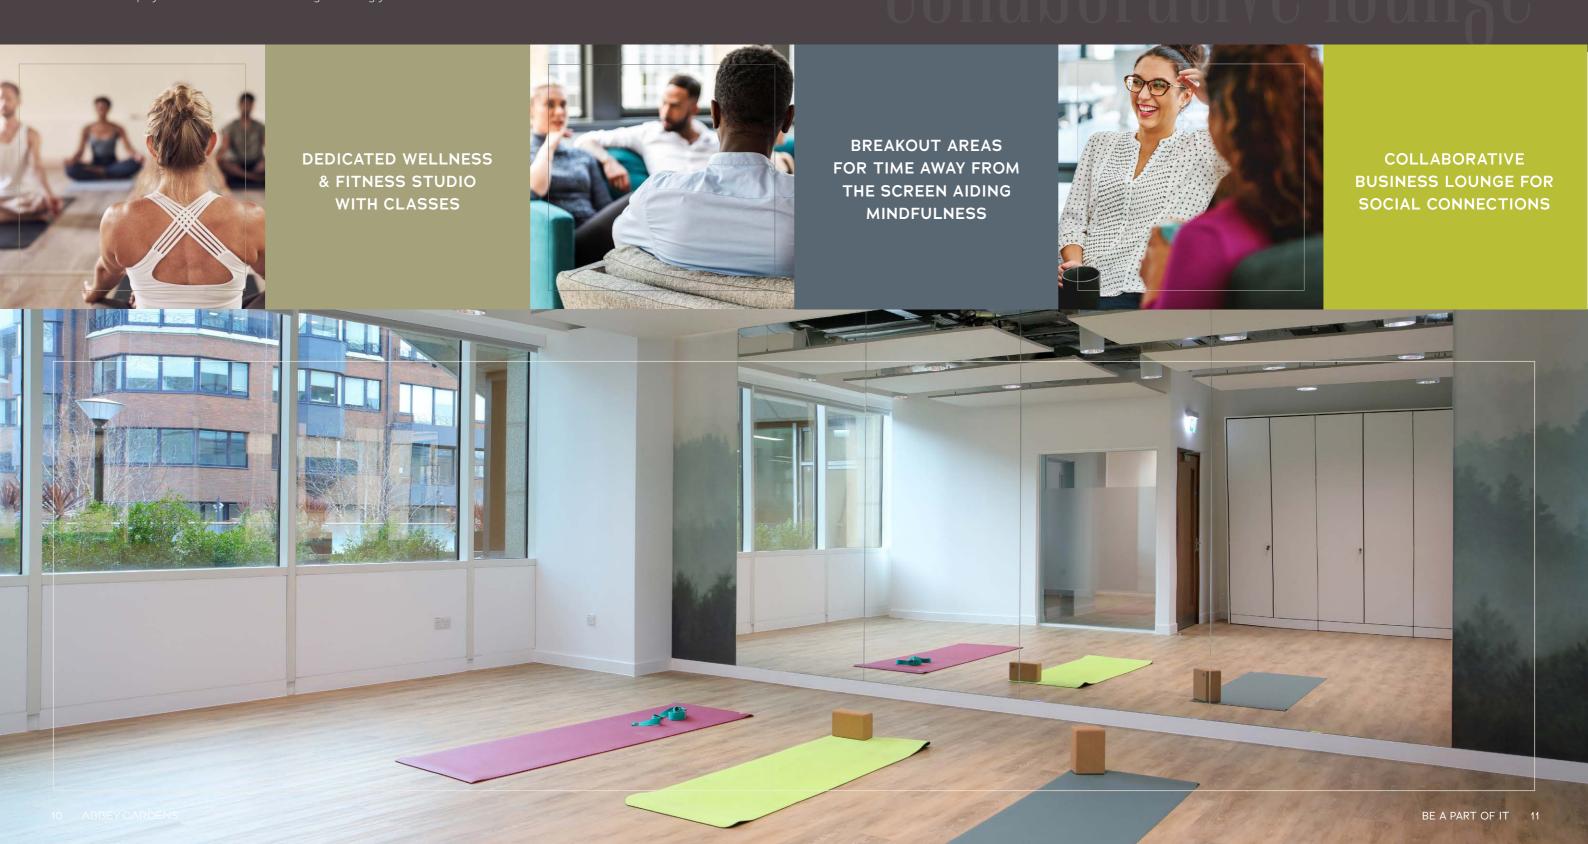

#### THE NEXT GENERATION OF WORKSPACE

BE A PART OF IT

2,600-38,100 SQ FT

abbeygardensreading.com

COOL FITTED WORK SPACES

BRAND NEW
MULTIFUNCTION FITNESS
STUDIO WITH CLASSES

SECURE CYCLE RACKING & UNDERGROUND CAR PARKING

NEWLY REFURBISHED PASSENGER LIFTS

SHOWER AND LOCKER FACILITIES

SECURE ON SITE
UNDERGROUND PARKING
RATIO OF 1:1087 SQ FT

BREEAM 'VERY GOOD'
EPC RATING 'B'

WC FACILITIES ON EACH FLOOR

A healthy workplace is everyone's business. ABBEY GARDENS helps you to practice healthy habits on a daily basis to attain better physical and mental wellbeing enabling you to thrive.