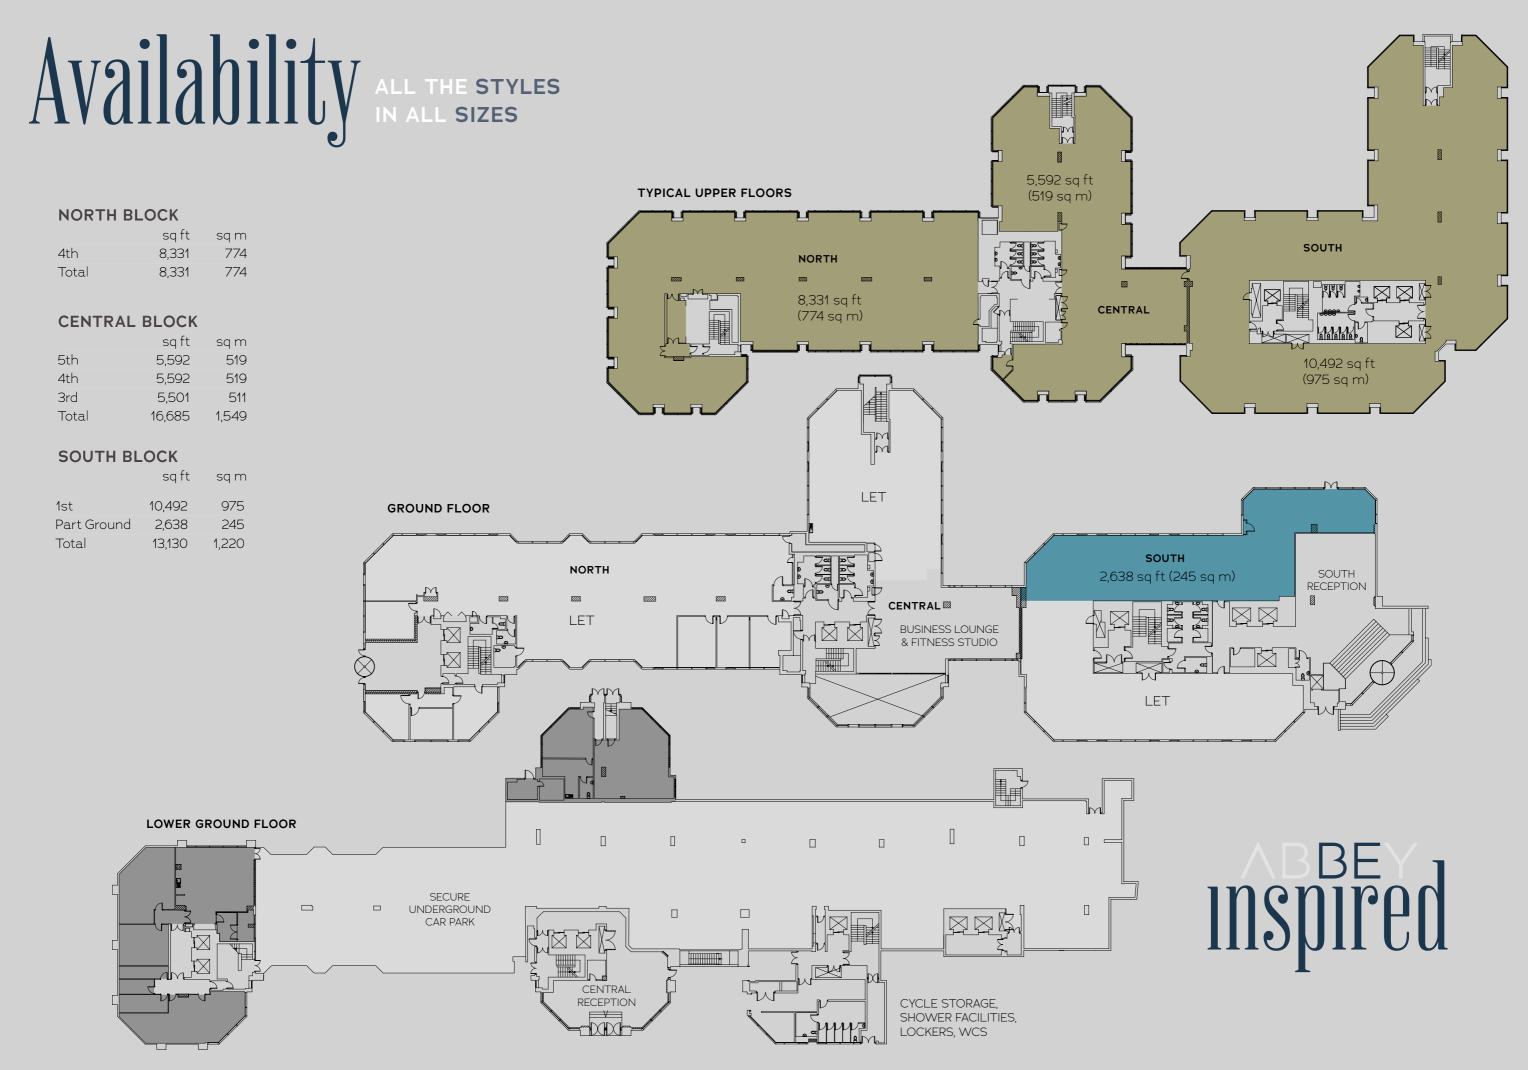

### whole floor?

## less space?

22 ABBEY GARDENS

BE A PART OF IT 23

**READING IS AT THE HEART OF** THE UK'S TRANSPORT NETWORK

| Road             | miles |
|------------------|-------|
| M4               | 4     |
| M25              | 24    |
| Heathrow Airport | 28    |
| Gatwick Airport  | 55    |
| Oxford           | 20    |
| London           | 40    |
| Bristol          | 69    |
| No.              | -     |