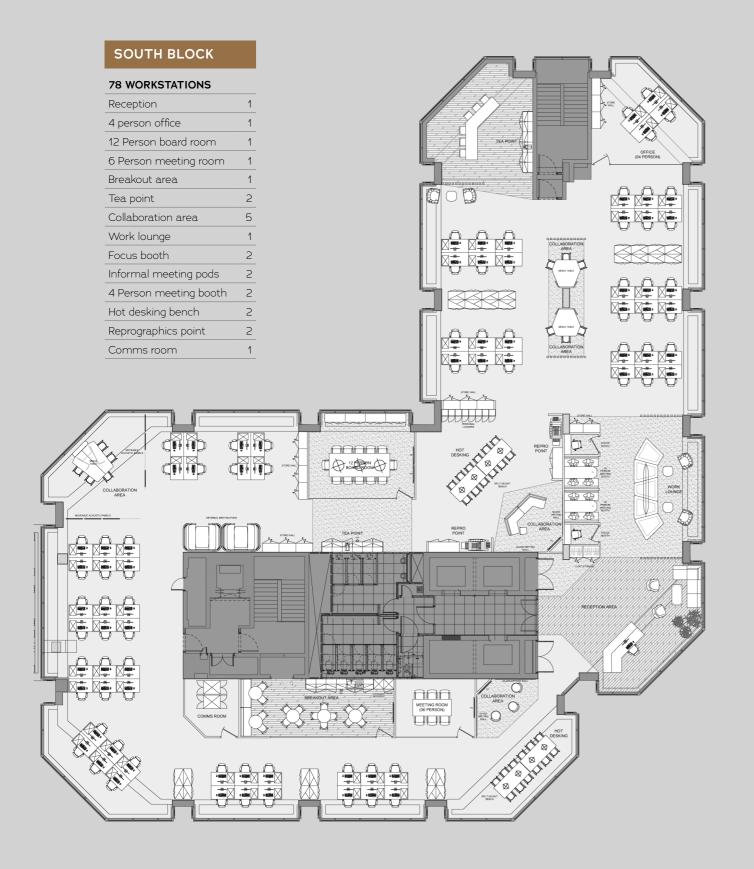

ON AND 24/7 SECURITY





ENGAGE WITH YOUR BUSINESS COMMUNITY





DOWNLOAD THE PROP
TECH ABBEY GARDENS
COMMUNITY BUILDING APP



HANDS FREE ACCESS





CONTROL AIR QUALITY





VISITOR MANAGEMENT





## tech savvy

TAKE GREATER CONTROL OF YOUR ENVIRONMENT

A smarter building at your fingertips.

Use the Abbey Gardens community app to open doors contactlessly, find the best local offers and stay up-to-date with building news. Air quality sensors can be provided to offer peace of mind and you will also benefit from a concierge reception and 24/7 security.













OPEN PLAN
OFFICES



HIGH SPEED READY TO GO WIFI



CONTEMPORARY FURNISHINGS



NO FIT OUT COSTS



MEETING ROOMS



FLEXIBLE LEASE TERMS



KITCHEN &
BREAKOUT SPACE



PHONE BOOTHS









### whole floor?

## less space?





22 ABBEY GARDENS

BE A PART OF IT 23









**READING IS AT THE HEART OF** THE UK'S TRANSPORT NETWORK

| Road             | miles |
|------------------|-------|
| M4               | 4     |
| M25              | 24    |
| Heathrow Airport | 28    |
| Gatwick Airport  | 55    |
| Oxford           | 20    |
| London           | 40    |
| Bristol          | 69    |
| No.              | -     |

| Rail   |                         | mins |
|--------|-------------------------|------|
| Londo  | on Paddington           | 24   |
| Oxfor  | rd .                    | 24   |
| Heath  | nrow Airport (Rail Air) | 25   |
| Gatw   | ick Airport             | 76   |
| Bristo | bl                      | 74   |
| Cardi  | ff                      | 19/7 |
| Birmi  | ngham                   | 97   |
|