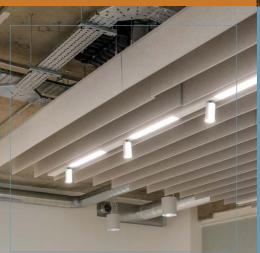

EXPERIENCE THE VIBE OF OUR RIVERSIDE TERRACE

EXCELLENT NATURAL LIGHT AND FANTASTIC VIEWS ACROSS READING

MODERN MIX OF RAFT, EXPOSED, AND SUSPENDED CEILING FINISHES

ENERGY EFFICIENT, ECO FRIENDLY DESIGN

# impressed

A PLACE IN WHICH YOUR STAFF WILL BE PROUD TO WORK. natural light refreshment bar riverside terrace

VRF HEATING AND COOLING SYSTEM

PIR LIGHTING
THROUGHOUT WITH
DAYLIGHT SENSORS

FULLY ACCESSIBLE RAISED FLOORS