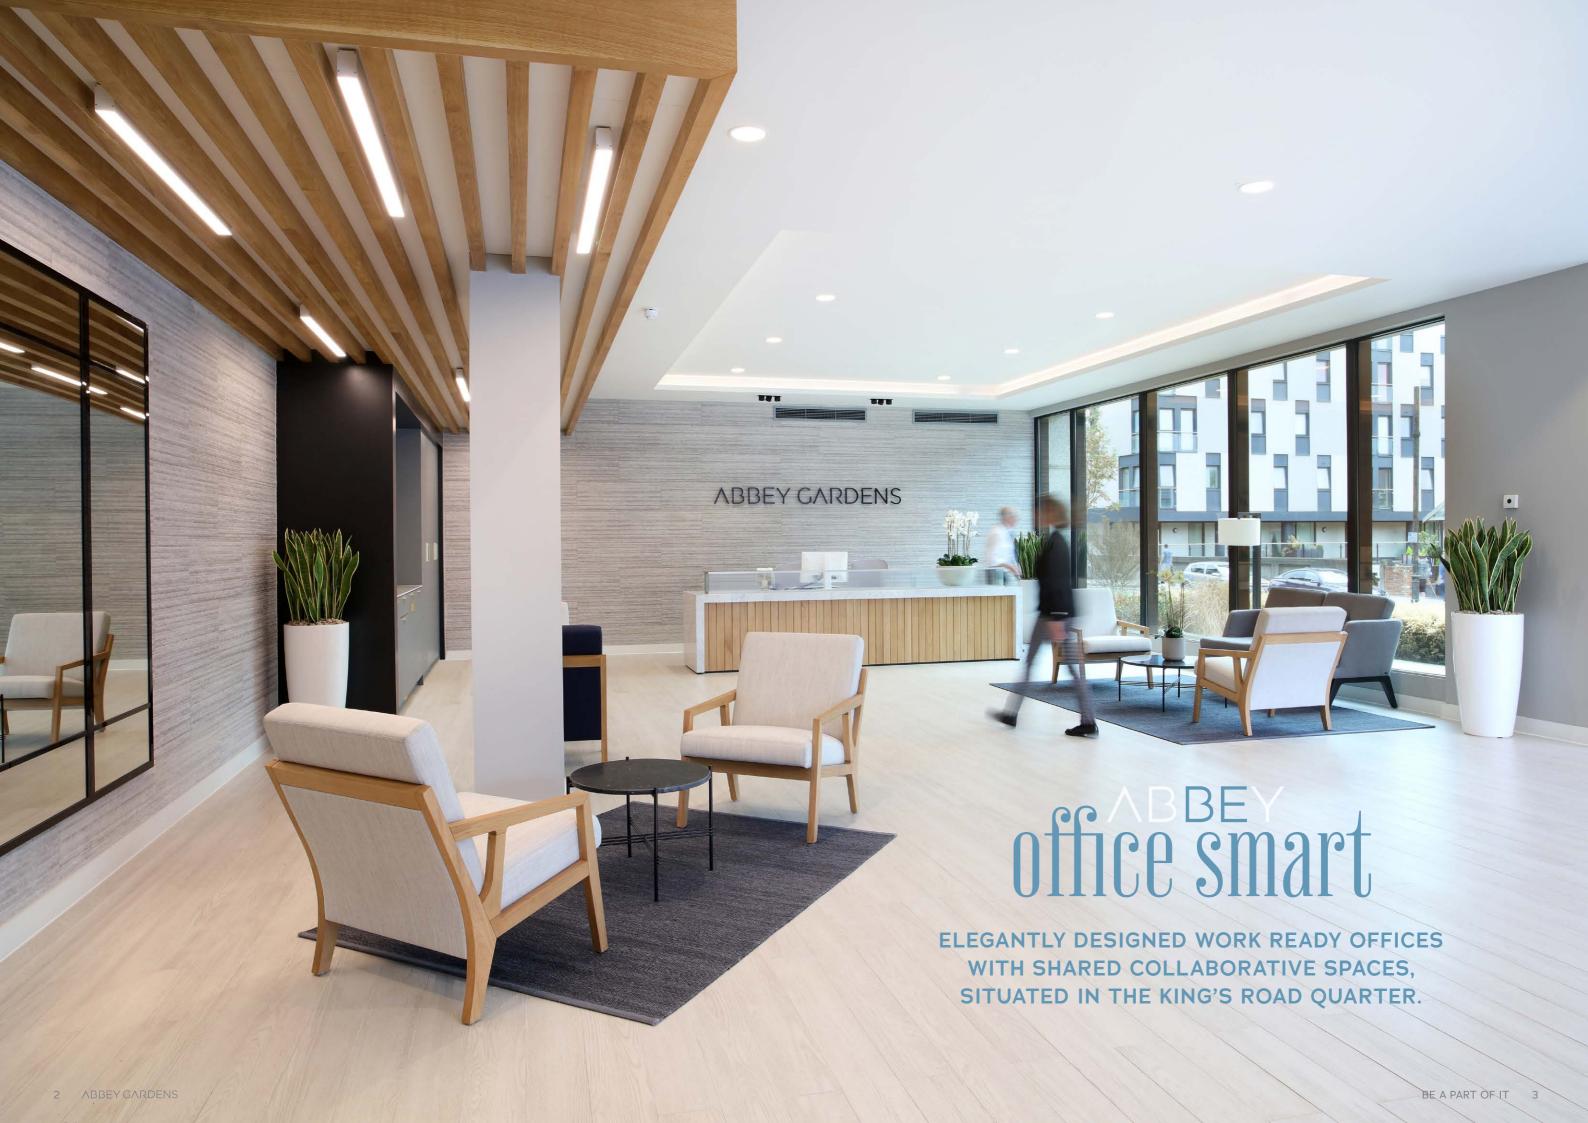

#### THE NEXT GENERATION OF WORKSPACE

BE A PART OF IT

2,600-38,100 SQ FT

abbeygardensreading.com

COOL FITTED WORK SPACES

BRAND NEW
MULTIFUNCTION FITNESS
STUDIO WITH CLASSES

SECURE CYCLE RACKING & UNDERGROUND CAR PARKING

EXPERIENCE THE VIBE OF OUR RIVERSIDE TERRACE

EXCELLENT NATURAL LIGHT AND FANTASTIC VIEWS ACROSS READING

MODERN MIX OF RAFT, EXPOSED, AND SUSPENDED CEILING FINISHES

ENERGY EFFICIENT, ECO FRIENDLY DESIGN

# impressed

A PLACE IN WHICH YOUR STAFF WILL BE PROUD TO WORK. natural light refreshment bar riverside terrace

VRF HEATING AND COOLING SYSTEM

PIR LIGHTING
THROUGHOUT WITH
DAYLIGHT SENSORS

FULLY ACCESSIBLE RAISED FLOORS