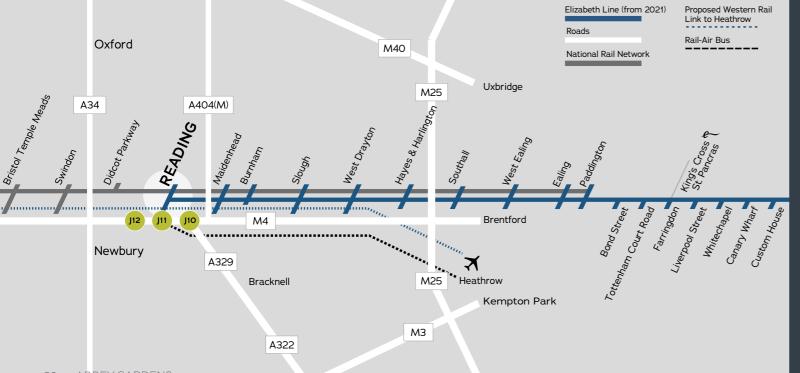

## less space?

22 ABBEY GARDENS

BE A PART OF IT 23

**READING IS AT THE HEART OF** THE UK'S TRANSPORT NETWORK

| Road             | miles |
|------------------|-------|
| M4               | 4     |
| M25              | 24    |
| Heathrow Airport | 28    |
| Gatwick Airport  | 55    |
| Oxford           | 20    |
| London           | 40    |
| Bristol          | 69    |
| No.              | -     |

| Rail   |                         | mins |
|--------|-------------------------|------|
| Londo  | on Paddington           | 24   |
| Oxfor  | rd .                    | 24   |
| Heath  | nrow Airport (Rail Air) | 25   |
| Gatw   | ick Airport             | 76   |
| Bristo | bl                      | 74   |
| Cardi  | ff                      | 19/7 |
| Birmi  | ngham                   | 97   |
|        |                         |      |