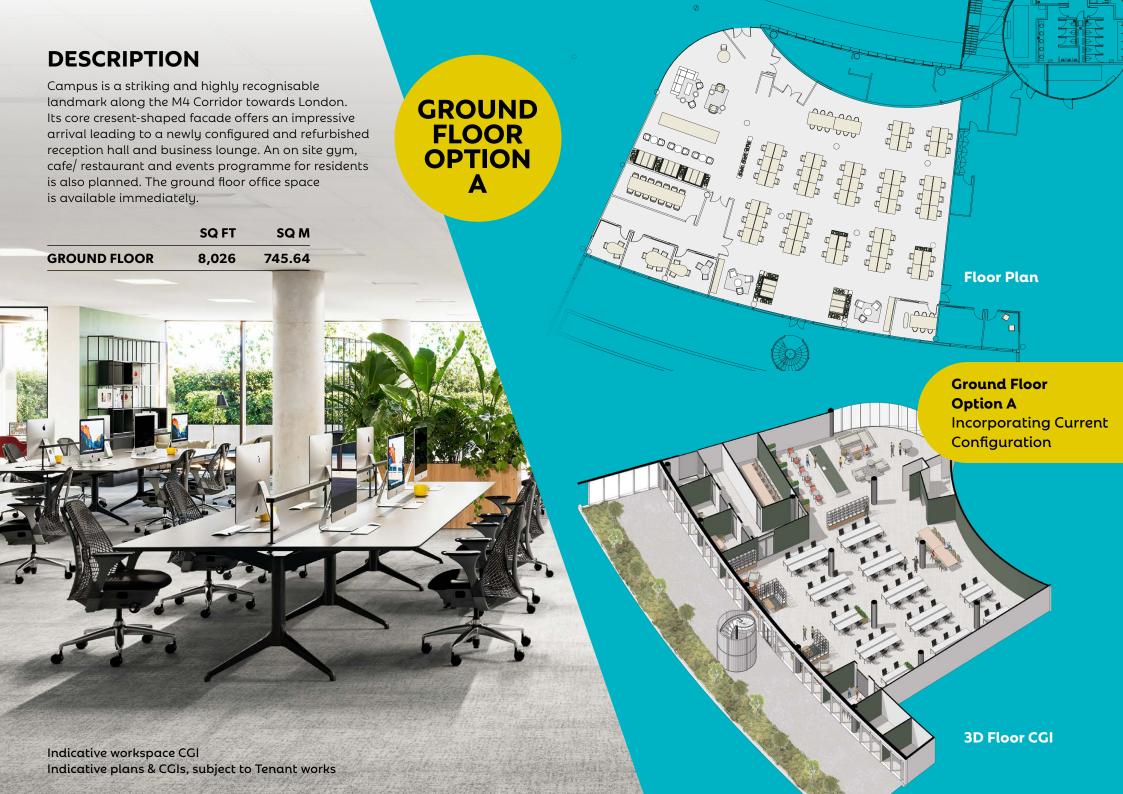

GROUND FLOOR SUITE OF 8,026 SQ FT CURRENTLY CONFIGURED AS AN AUDITORIUM

THE SPACE IS AVAILABLE BY WAY OF ASSIGNMENT OR SUB-LEASE UNTIL APRIL 2033

PARKING RATIO 1:325 SQ FT

EVENTS PROGRAMME

Indicative breakout area CGI Indicative plans & CGIs, subject to Tenant works

#### GROUND FLOOR OPTION B

|              | SQ FT | SQ M   |
|--------------|-------|--------|
| GROUND FLOOR | 8,026 | 745.64 |

**Ground Floor Option B** New Configuration

and the

loool III

Floor Plan

Co

DD

B

0

đ

H

3D Floor CGI

GREEN PARK STATION (OPEN JUNE 2022)

CAMPUS

J11 M4