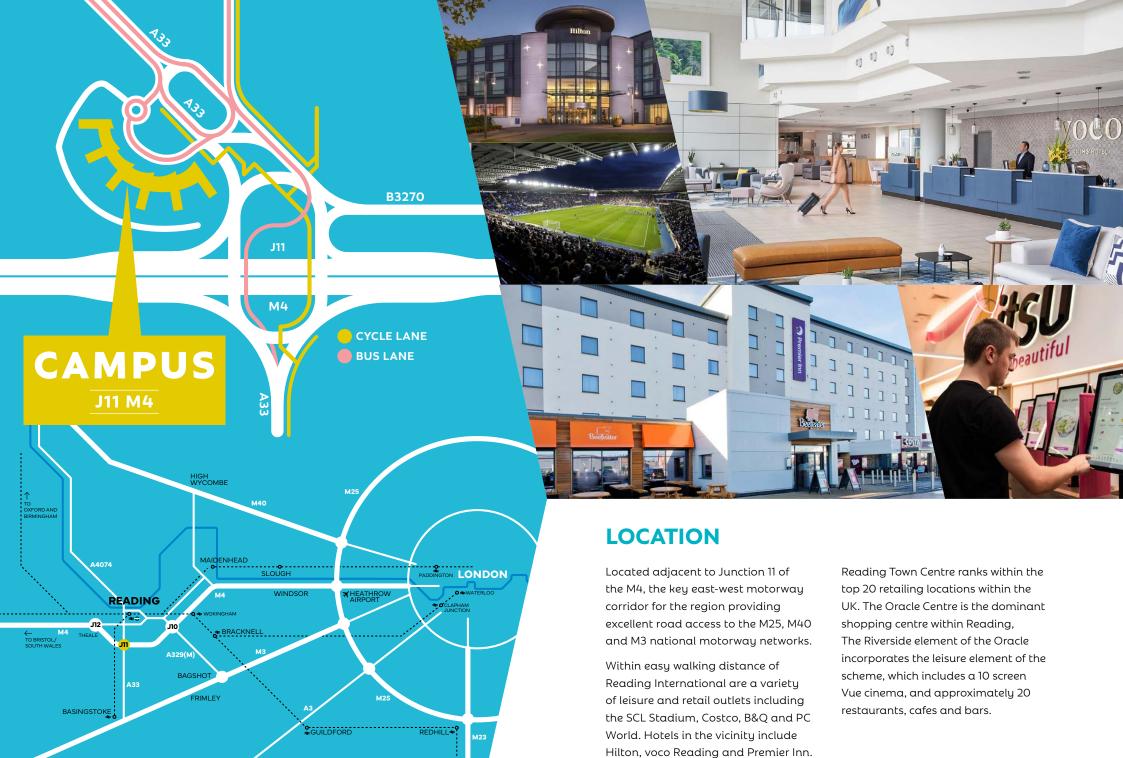

SCL STADIUM HOTEL AND CONFERENCE CENTRE

#### A33 READING

LAKESIDE EVENT STUDIO AND AMENITIES

COULD BE LESS THAN A MINUTE FROM THE M4

A33 BASINGSTOKE M4 J11

24

M4 WEST

Trate III

M4 LONDON & HEATHROW CAMPUS OFFERS UNRIVALLED ACCESS TO THE NATIONAL MOTORWAY NETWORK WITH FAST ROAD LINKS TO LONDON & TWO MAJOR INTERNATIONAL AIRPORTS

FARNHAM