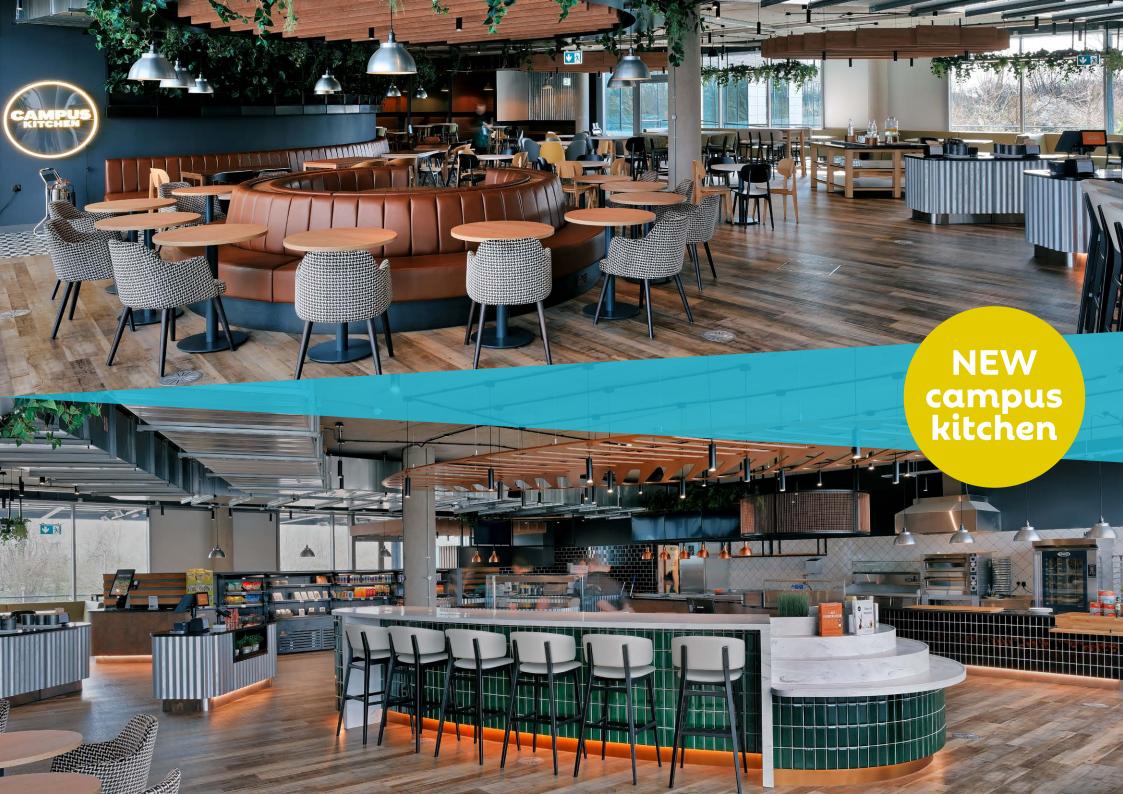

## **CAMPUS** READING INTERNATIONAL

J11 M4

Extensively refurbished reception, café, restaurant, gym and studio space

### GROUND FLOOR OFFICES 8,026 SQ FT TO LET

Be part of a growing community at this landmark business campus

NEW on-site café and breakout area

-

210

NEWLY CONFIGURED AND REFURBISHED RECEPTION HALL AND BUSINESS LOUNGE

in all

ă

te)

Ó

I

NEW studio space & gym

CAMPUS

10 V 3