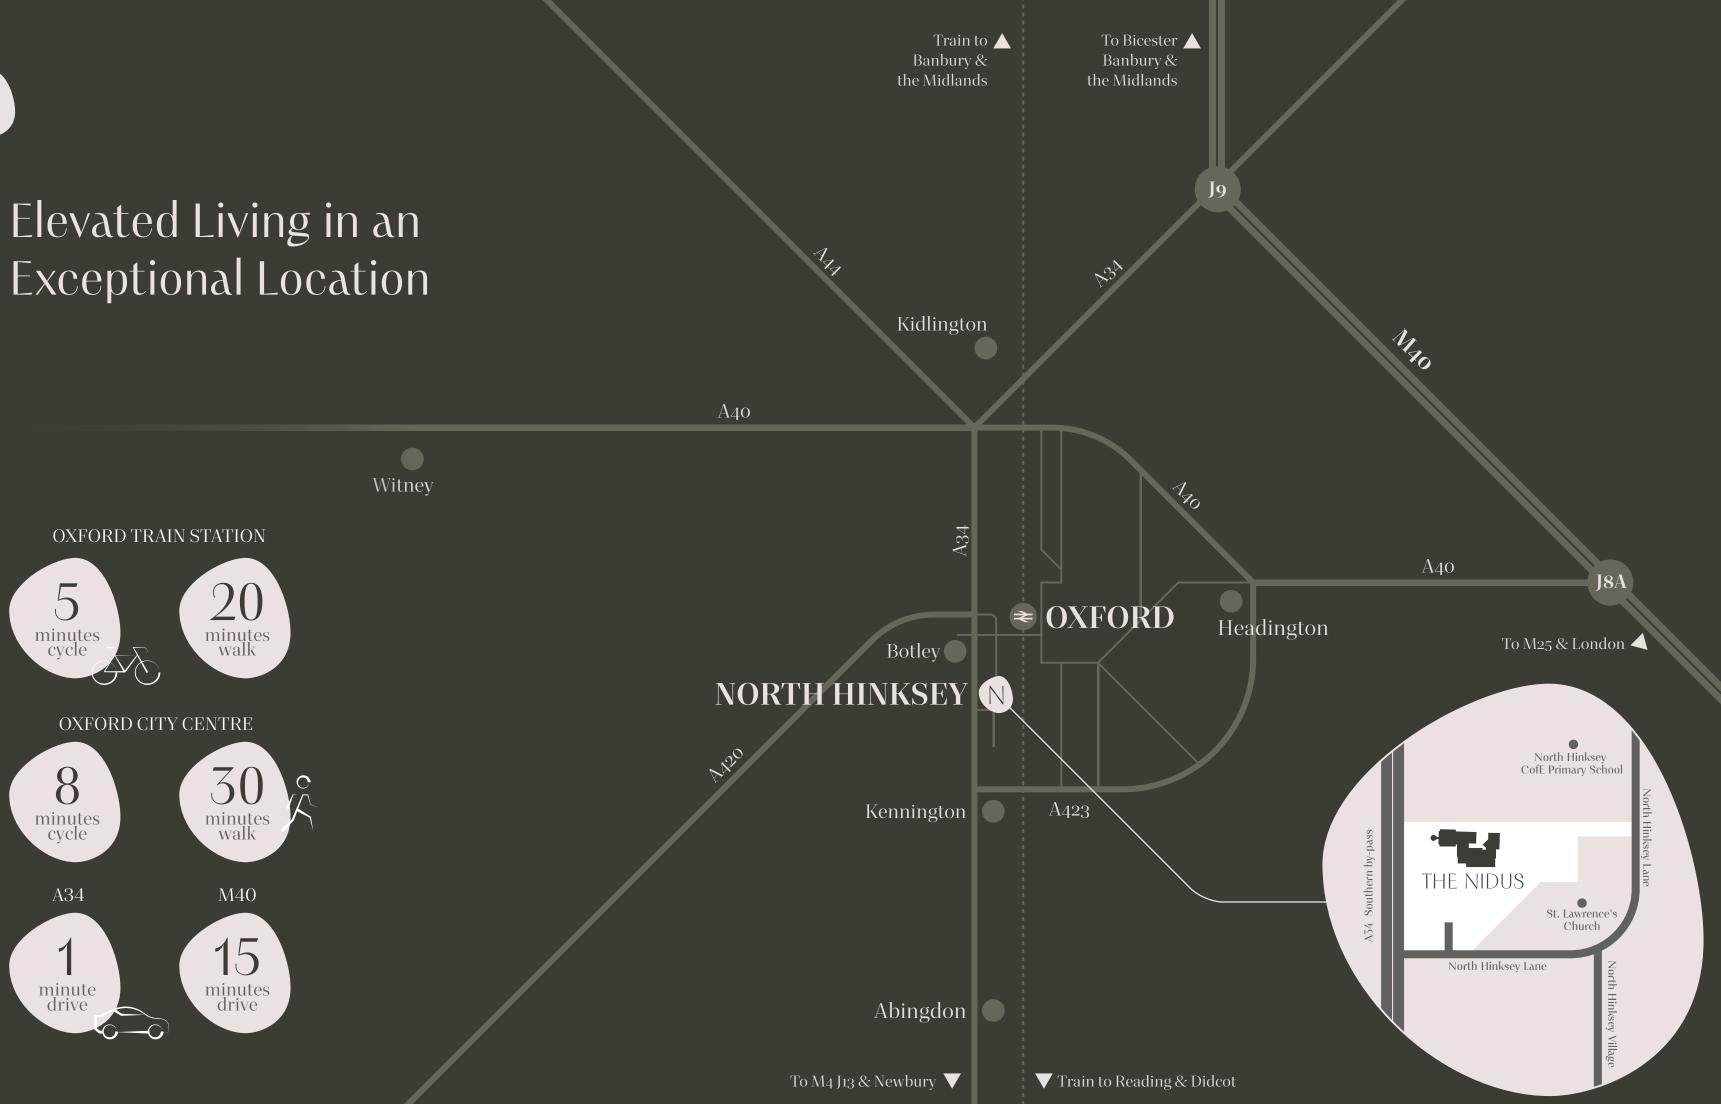

#### Elevated living in an exceptional location

Introducing **The Nidus** – a boutique collection of 21 premium apartments set in the leafy suburb of North Hinksey.

Just minutes from Oxford City Centre and with seamless access to the A34, this private, gated development offers the perfect blend of refined living and unmatched convenience.

#### Security & Connectivity

- Allocated parking for each apartment, with extra spaces available
- Gated entry with encrypted building access
- EV charging stations exclusive to residents
- Lockable bike storage for sustainable travel
- **24/7 CCTV monitoring** throughout the premises
- Exceptional transport links:
- 5-minute cycle to **Oxford Train Station**
- 8-minute ride to Westgate Oxford