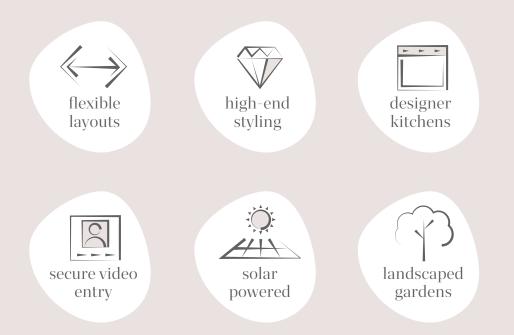

#### **Apartment Features**

- Flexible **1 & 2 bedroom layouts** with generous natural light
- Fully furnished options with high-end interior styling
- Designer kitchens featuring
  **integrated appliances**
- Solar-powered energy systems for eco-conscious, low-cost living
- Secure video entry and modern access control for peace of mind