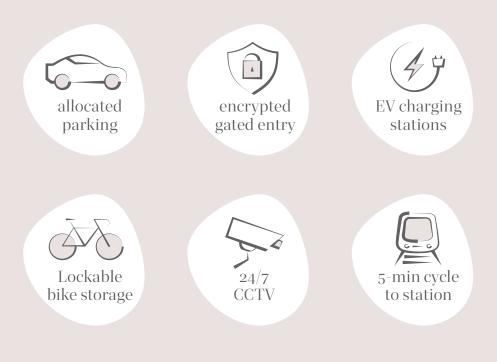

#### Security & Connectivity

- Allocated parking for each apartment, with extra spaces available
- Gated entry with encrypted building access
- EV charging stations exclusive to residents
- Lockable bike storage for sustainable travel
- **24/7 CCTV monitoring** throughout the premises
- Exceptional transport links:
- 5-minute cycle to **Oxford Train Station**
- 8-minute ride to Westgate Oxford